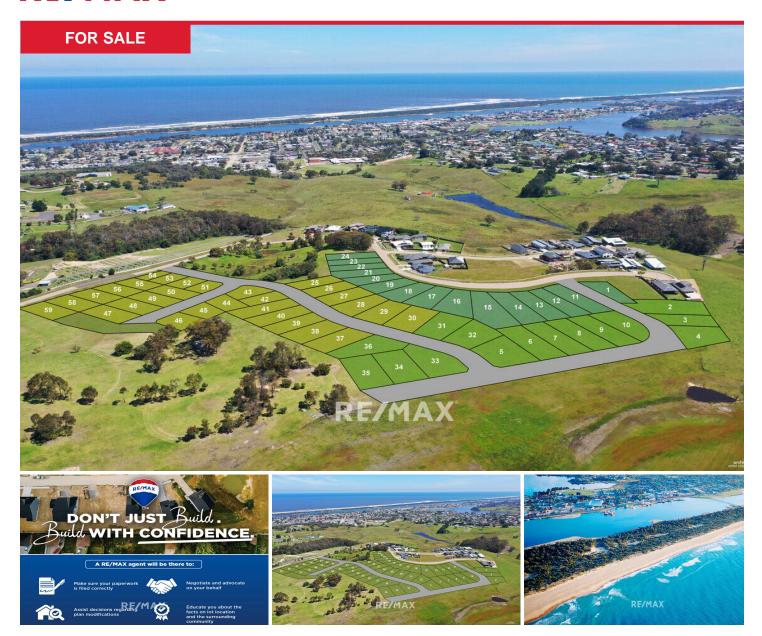

Price: \$250,000 - \$305,000

**RE/MAX Genesis, Lakes Entrance** 

**Daniel Schoeman** 

M 0417 824 769

View: remax.com.au/property-details/R2-3120807

This development offers 28 beautiful blocks. Sizes starting from 792m2 to 904m2 with Price ranges between \$250,000 and \$305,000

This 28-lots residential estate offers residents a relaxing lifestyle all year round.

Land titles expectancy early 2023.

Lake Heights Estate Highlights:

All services available to lots, such as sewer, water, power, natural gas and